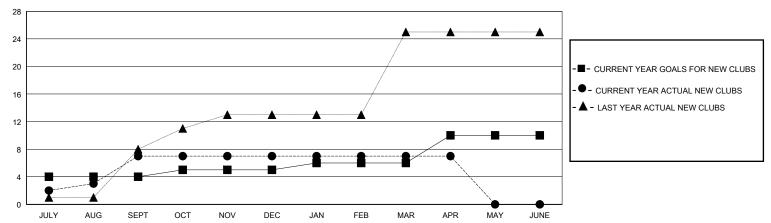

------------------------|----------------|---|---|-------------------------------|----|-----|--------|
| Clubs RESULTS FOR 2023-2024 |                |   |   | Members RESULTS FOR 2023-2024 |    |     |        |
|                             |                |   |   |                               |    |     |        |
| JULY/AUG/SEPT               | 4              | 7 | 0 | JULY/AUG/SEPT                 | 50 | 492 | 84     |
| OCT/NOV/DEC                 | 1              | 0 | 4 | OCT/NOV/DEC                   | 80 | 163 | 168    |
| JAN/FEB/MAR                 | 1              | 0 | 0 | JAN/FEB/MAR                   | 70 | 55  | 47     |
| APR/MAY/JUNE                | 4              | 0 | 0 | APR/MAY/JUNE                  | 0  | 0   | 43     |

## GOALS AND ACTUAL NEW CLUBS CUMULATIVE



## GOALS AND ACTUAL MEMBERS CUMULATIVE



| DROPPED CLUBS: 4 |     |
|------------------|-----|
| DROPPED MEMBERS  |     |
| DECEASED         | 6   |
| CLUB CANCELLED   | 70  |
| OTHER            | 266 |
| TOTAL            | 342 |

| 84 CLUBS OF 160 ADDED 1 OR MORE<br>NEW MEMBERS | GENDER DIST<br>MALE<br>FEMALE | RIBUTION<br>3,347 (65.41%)<br>1,766 (34.51%) |  |
|------------------------------------------------|-------------------------------|----------------------------------------------|--|
| CLICK HERE FOR CUMULATIVE                      | TOTAL FAMILY UNIT             | 1,507                                        |  |
| MEMBERSHIP DATA                                | FAMILY MEMBERS I              | 798                                          |  |