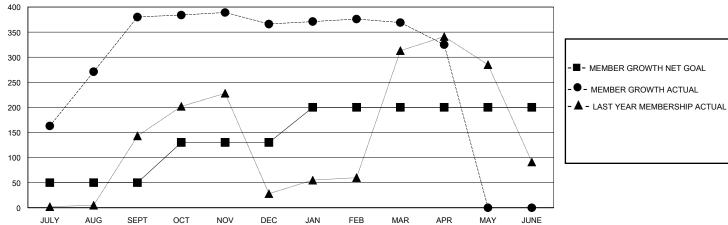

## GOALS AND ACTUAL MEMBERS CUMULATIVE

| DROPPED CLUBS: 4 |     |
|------------------|-----|
| DROPPED MEMBERS  |     |
| DECEASED         | 6   |
| CLUB CANCELLED   | 70  |
| OTHER            | 266 |
| TOTAL            | 342 |